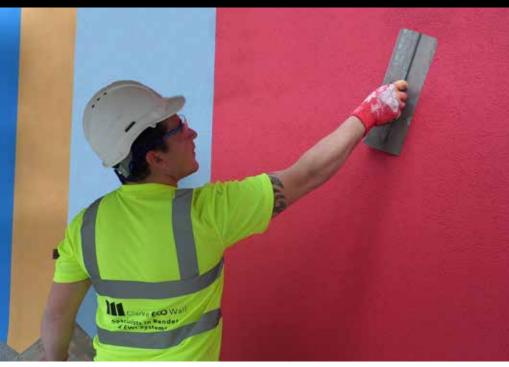

## Clarke Eco Wall Ltd finish new K Rend Training Facility in TC15

The impressive Training Centre of Excellence set in K Rend headquarters in Larne; Northern Ireland was finished using Silicone TC 15, a ready to use organic resin render which is applied to provide a low maintenance textured finish, particularly suitable for External Wall Insulation Systems.

A major part of the project was the entrance façade showcasing some of the extensive range of colors available in K Rend TC15 using the Natural Colour System (NCS).

The training facility, over two-floors has been finished to a very high standard with impressive fixtures and fittings aiding the practical demonstrations.