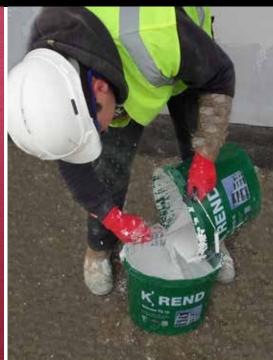

#### K Rend Materials Used

- TC15 bespoke colour range from the NCS
- K Rend TC15 White
- > Standard UF Base Coat